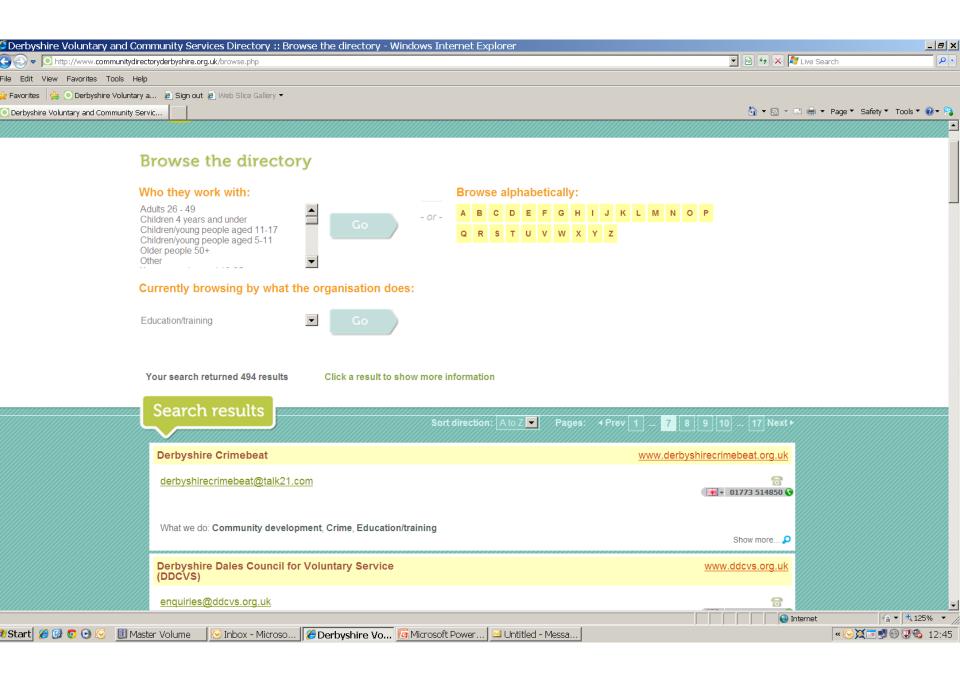

## Presenting for:

www.communitydirectoryderbyshire.org.uk

- A web based information tool for everyone to use
- Voluntary groups, organisations, social clubs, charities, social enterprises, community interest companies etc. in the directory are all based in - or work within - Derby and Derbyshire
- Over 4100 Community groups at your fingertips
- Offering the latest information updated daily (probably!)
- Search by area, interest or type of support